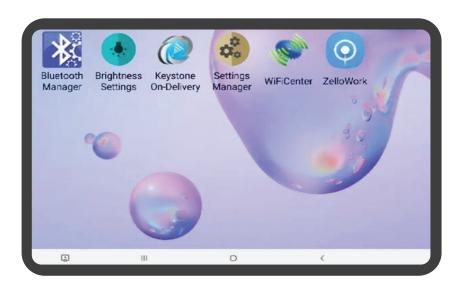

# KEYSTEINE ON DELIVERY - MOBILE DEVICE MANAGEMENT

GivenHansco has partnered with 42Gears to bring Mobile Device Management (MDM) to our existing customers using Keystone On-Delivery tablets. This software will help our customers save valuable time performing application updates as well as streamline the entire Android experience for ready mix producers.

# **DEVICE LOCKDOWN**

Instantly access Keystone On-Delivery and block access to other apps.